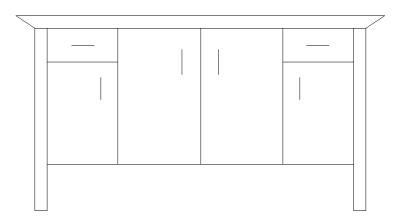

Activity: Sideboard construction Mr. Casey

Reproduce the drawing below on blank white paper so that it is exactly 3 times bigger. Measure all significant dimensions in either inches or centimeters, and write those values on this paper. On the enlarged copy, write the new values that are triple the size. You will be graded on the accuracy of the drawing and the correctness of your measurements.