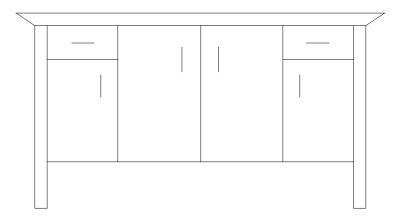

Activity Sideboard construction Mr. Casey

Reproduce the drawing below on blank white paper so that it is exactly 3 times bigger. Measure all significant dimensions in either inches or centimeters, and write those values on this paper. On the enlarged copy, write the new values that are triple the size. You will be graded on the accuracy of the drawing and the correctness of your measurements.